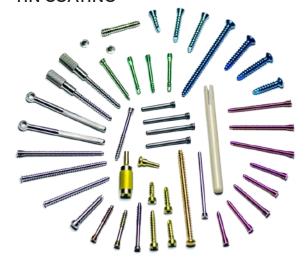

# POST MACHINING WORK CURRENTLY PERFORMED BY OUTSIDE VENDORS:

- TITANIUM COLOR ANODIZING
- VACUUM HEAT TREATING
- ◆ TYPE 2 TI ANODIZING
- STAINLESS STEEL ELECTRO-POLISHING
- TIN COATING

PO Box 1921153 San Juan, P.R. 00919 - 2153