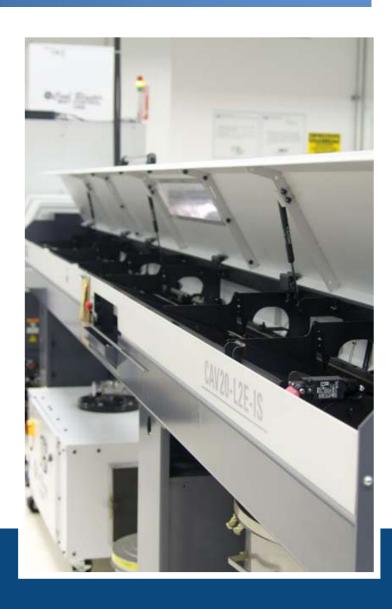

## MACHINING WORK

- Our shop is equipped to handle swiss turning and CNC milling operations.
  - · Three and Five axis CNC milling.
  - Swiss Turning, from .9 to 26mm bar stock diameters.
- We work with medical grade Titanium and Stainless Steel alloys.
- We work with PEEK and other plastics.
   We are capable of deep hole drilling and thread whirling operations.
- Our shop and quality department are outfitted to work with devices requiring a full tolerance of .0005" or .013mm.

OUR STATE OF THE ART FACILITIES ALLOW OUR TEAM TO TACKLE YOUR MOST COMPLEX DESIGN PROJECTS.