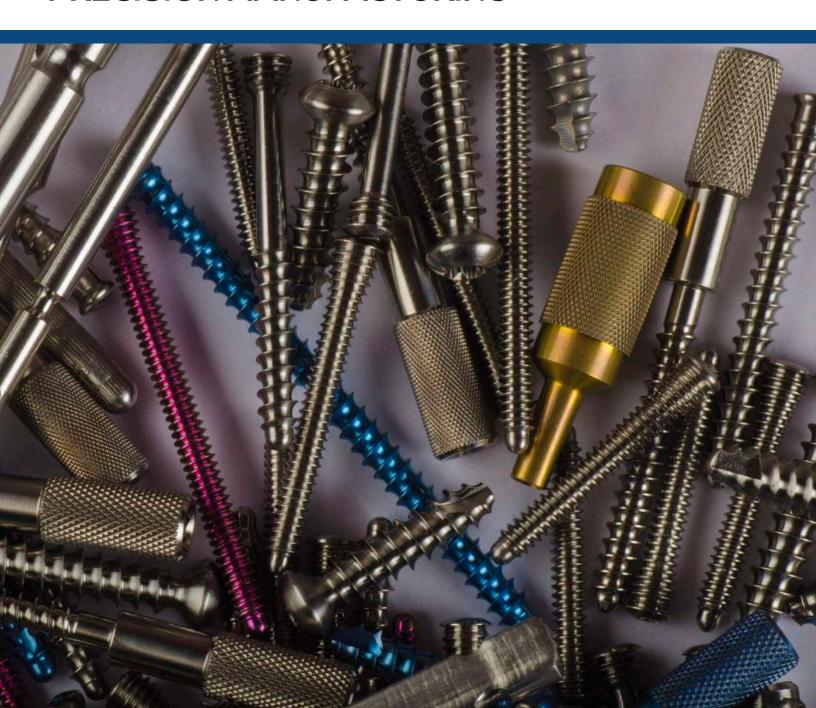

## MACHINING WORK

- Our shop is equipped to handle swiss turning and CNC milling operations.
  - · Three and Five axis CNC milling.
  - Swiss Turning, from .9 to 26mm bar stock diameters.
- We work with medical grade Titanium and Stainless Steel alloys.
- We work with PEEK and other plastics.
   We are capable of deep hole drilling and thread whirling operations.
- Our shop and quality department are outfitted to work with devices requiring a full tolerance of .0005" or .013mm.