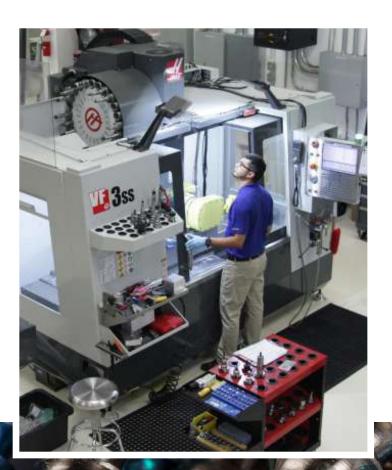

## MACHINING WORK

- Our shop is equipped to handle swiss turning and CNC milling operations.
  - · Three and Five axis CNC milling.
  - Swiss Turning, from .9 to 26mm bar stock diameters.
- We work with medical grade Titanium and Stainless Steel alloys.
- We work with PEEK and other plastics.
   We are capable of deep hole drilling and thread whirling operations.
- Our shop and quality department are outfitted to work with devices requiring a full tolerance of .0005" or .013mm.

OUR STATE OF THE ART FACILITIES ALLOW OUR TEAM TO TACKLE YOUR MOST COMPLEX DESIGN PROJECTS.