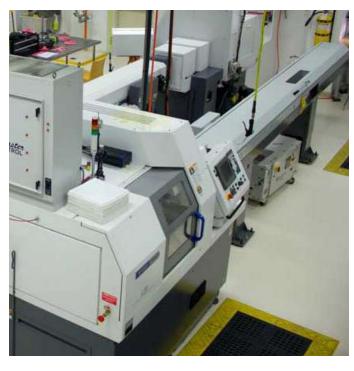

## MACHINING WORK

- Our shop is equipped to handle swiss turning and CNC milling operations.
  - · Three and Five axis CNC milling.
  - Swiss Turning, from .9 to 26mm bar stock diameters.
- We work with medical grade Titanium and Stainless Steel alloys.
- We work with PEEK and other plastics.
   We are capable of deep hole drilling and thread whirling operations.
- Our shop and quality department are outfitted to work with devices requiring a full tolerance of .0005" or .013mm.

OUR STATE OF THE ART FACILITIES ALLOW OUR TEAM TO TACKLE YOUR MOST COMPLEX DESIGN PROJECTS.